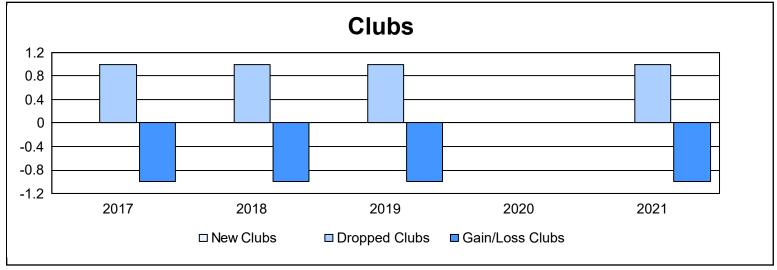

District 49 B As of June 2021 Cumulative

| Year      | New<br>Clubs | Dropped<br>Clubs | Gain/<br>Loss<br>Clubs | New<br>Members | Charter<br>Members | Reinstate<br>Members | Transfer<br>Members | Total<br>Member<br>Added | Total<br>Members<br>Dropped | Gain/<br>Loss<br>Members |
|-----------|--------------|------------------|------------------------|----------------|--------------------|----------------------|---------------------|--------------------------|-----------------------------|--------------------------|
| 2016-2017 | 0            | 1                | -1                     | 118            | 1                  | 1                    | 2                   | 122                      | 161                         | -39                      |
| 2017-2018 | 0            | 1                | -1                     | 174            | 0                  | 4                    | 2                   | 180                      | 209                         | -29                      |
| 2018-2019 | 0            | 1                | -1                     | 110            | 0                  | 3                    | 2                   | 115                      | 151                         | -36                      |
| 2019-2020 | 0            | 0                | 0                      | 85             | 0                  | 5                    | 4                   | 94                       | 139                         | -45                      |
| 2020-2021 | 0            | 1                | -1                     | 91             | 0                  | 5                    | 0                   | 96                       | 109                         | -13                      |
| Average   | 0            | 1                | -1                     | 116            | 0                  | 4                    | 2                   | 121                      | 154                         | -32                      |