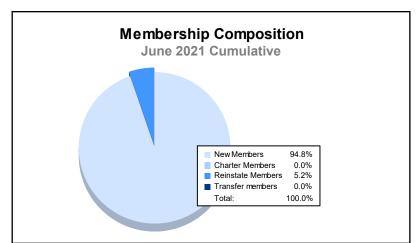

District 49 B As of June 2021 Cumulative

| Year      | New<br>Clubs | Dropped<br>Clubs | Gain/<br>Loss<br>Clubs | New<br>Members | Charter<br>Members | Reinstate<br>Members | Transfer<br>Members | Total<br>Member<br>Added | Total<br>Members<br>Dropped | Gain/<br>Loss<br>Members |
|-----------|--------------|------------------|------------------------|----------------|--------------------|----------------------|---------------------|--------------------------|-----------------------------|--------------------------|
| 2016-2017 | 0            | 1                | -1                     | 118            | 1                  | 1                    | 2                   | 122                      | 161                         | -39                      |
| 2017-2018 | 0            | 1                | -1                     | 174            | 0                  | 4                    | 2                   | 180                      | 209                         | -29                      |
| 2018-2019 | 0            | 1                | -1                     | 110            | 0                  | 3                    | 2                   | 115                      | 151                         | -36                      |
| 2019-2020 | 0            | 0                | 0                      | 85             | 0                  | 5                    | 4                   | 94                       | 139                         | -45                      |
| 2020-2021 | 0            | 1                | -1                     | 91             | 0                  | 5                    | 0                   | 96                       | 109                         | -13                      |
| Average   | 0            | 1                | -1                     | 116            | 0                  | 4                    | 2                   | 121                      | 154                         | -32                      |